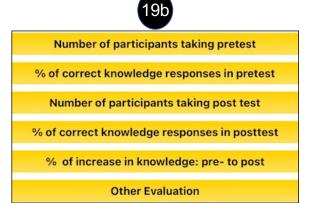

## 19. Evaluation

- a. When "Yes" is selected, a series of evaluation details appears
- b. Select the buttons to add details
- c. Select "Other Evaluation" to clarify additional evaluation strategies

|                  | Other Ev | aluation |  |
|------------------|----------|----------|--|
| Other Evaluation | 190      |          |  |
|                  | Cancel   | Submit   |  |

# Was the activity evaluated? 19 Yes Yes No

### 20. Event Outcome a. When "Yes" is selecte

- a. When "Yes" is selected, a list of outcomes
- b. Using toggle buttons, select outcomes
- c. Each selected outcome appears on the next screen

| Change in behavior (exercise, smoking, substance use) |        | 20b # referred to screening     |
|-------------------------------------------------------|--------|---------------------------------|
| Increased awareness                                   |        | # referred to HCP or HC setting |
| Increased knowledge 20a                               |        | # referred to screening         |
| # referred to HCP or HC setting                       |        | 20c                             |
| # referred to screening                               |        | Please select an option         |
| # with screening appointments                         |        |                                 |
| # materials given out                                 |        | 9                               |
| Cancel                                                | Submit | 10                              |
|                                                       |        |                                 |