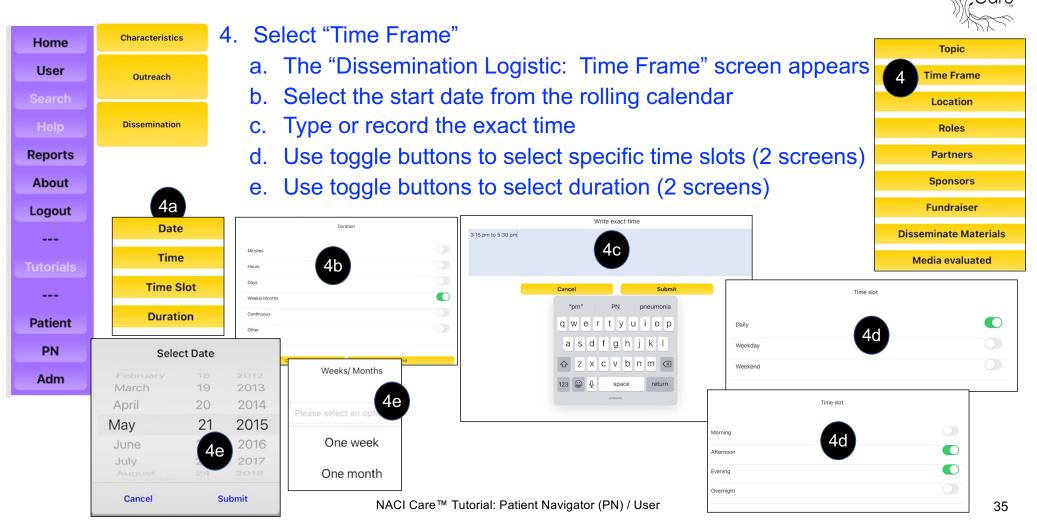

| Home             | Characteristics  | 2. The Media source screen appears                                                                                                 |                       |
|------------------|------------------|------------------------------------------------------------------------------------------------------------------------------------|-----------------------|
| User             | Outreach         | <ul><li>a. Use toggle buttons to identify each type of media</li><li>b. Those choices show up on the next screen. Select</li></ul> |                       |
| Search<br>Help   | Dissemination    | c. Dissemination Logistics options appear                                                                                          | , one.                |
| Reports<br>About |                  |                                                                                                                                    | Торіс                 |
| Logout           |                  | Media source                                                                                                                       | Time Frame            |
|                  | Internet         |                                                                                                                                    | Location              |
| Tutorials        | Newspaper        | Magazine/Journal                                                                                                                   | Roles                 |
|                  | Magazine/Journal |                                                                                                                                    | Partners              |
| Patient          | Outdoor/Transit  | Radio                                                                                                                              | Sponsors              |
| PN               | Radio            |                                                                                                                                    | Fundraiser            |
| Adm              | TV<br>Other      |                                                                                                                                    | Disseminate Materials |
|                  | Can              | sel Submit                                                                                                                         | Media evaluated       |

| Home           | Characteristics | 3. Select "Topic"                                                                                                                                                     | <u>`</u> `` |
|----------------|-----------------|-----------------------------------------------------------------------------------------------------------------------------------------------------------------------|-------------|
| User           | Outreach        | a. For each option, type or record the details of the dissemination activity                                                                                          |             |
| Search<br>Help | Dissemination   | <ul> <li>b. "Name" refers to the entire activity, such as "Denver 9 Health Fair",<br/>whereas "Topic Title" refers to a specific segment within the entire</li> </ul> |             |
| Reports        | 3 Торіс         | Health Fair                                                                                                                                                           |             |
| About          | Time Fram       | Name Denver 9 Health Fair                                                                                                                                             |             |
| Logout         | Location        | Subject                                                                                                                                                               |             |
|                | Roles           | Cancel Submit                                                                                                                                                         |             |
| Tutorials      | Partners        | rs Topic Subject Prostate health                                                                                                                                      |             |
| <br>Patient    | Sponsors        | nrs                                                                                                                                                                   |             |
| Patient        | Fundraise       | Ser Cancel Submit New medication break-throughs for metastatic prostate cancer                                                                                        |             |
| Adm            | Disseminate Ma  | Materials "health" healthy alth&Medical                                                                                                                               |             |
|                | Media evalua    | uated a s d f g h j k l                                                                                                                                               |             |
|                |                 |                                                                                                                                                                       |             |

### 5. Select "Location" Characteristics Home a. Type or record the physical address or name (e.g., Mile High Stadium) User Outreach b. Location may also be a radio station or website or blog c. "Location" is not always appropriate when tracking dissemination Dissemination strategies Reports About Location Details Topic Location 30 second announcements between plays during Broncos game Logout **Time Frame** 5 ----Location Roles Cancel Submit Write in at Partners and in --qwertyuiop Not applicable Sponsors Patient asdfghjkl Fundraiser PN x c v b n m 🗵 **Disseminate Materials** Adm return space Media evaluated