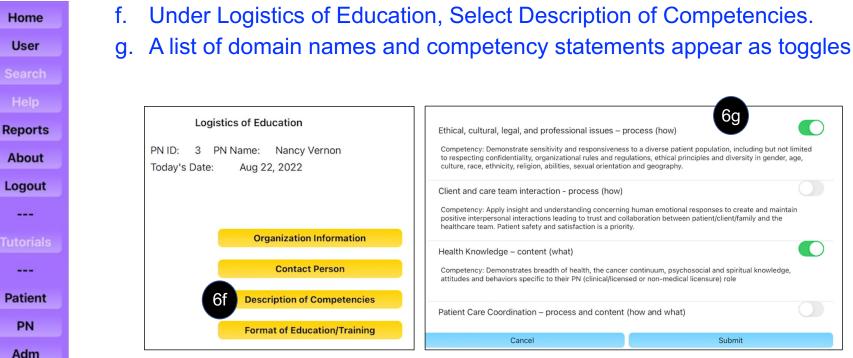

# Patient Navigator (PN) – PN Education and Training

Home

User

- d. Under the "Logistics of Education", Fill in the training organization's information, including the date(s) training session(s) were completed
  - e. Select Contact Person for the training completed and add the information in the text box

| Reports   |                                | 1                                      |                     |
|-----------|--------------------------------|----------------------------------------|---------------------|
| About     | Logistics of Education 6d      |                                        |                     |
| Logout    | PN ID: 3 PN Name: Nancy Vernon | Organization Information               | Contact information |
|           | Today's Date: Aug 22, 2022     | Name                                   | Mr. Ed 6e           |
| Tutorials |                                | 6d Address                             |                     |
|           |                                | City State Zip                         |                     |
| Patient   | Organization Information       | Email Other                            | Cancel Submit       |
| PN        | Contact Person 6e              | Email Other                            |                     |
| Adm       | Description of Competencies    | Date training session/course completed |                     |
|           | Format of Education/Training   | Cancel Submit                          |                     |