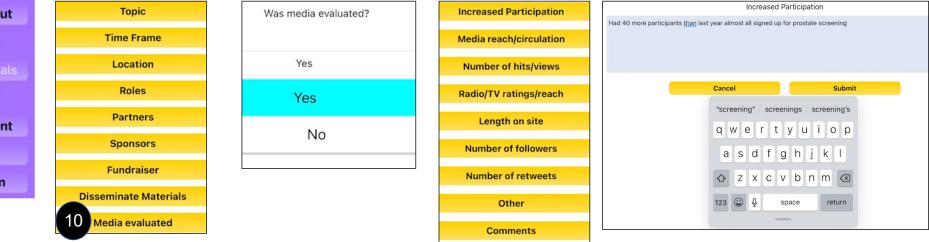

| Home               | Characteristics       | 10.Sel          |  |  |
|--------------------|-----------------------|-----------------|--|--|
| User               | Outreach              | a. S            |  |  |
| Search             |                       | b. <sup>-</sup> |  |  |
| Help               | Dissemination         | с. 5            |  |  |
| Reports            |                       | 6               |  |  |
| About              |                       |                 |  |  |
| Logout             | Торіс                 |                 |  |  |
|                    | Time Fra              | me              |  |  |
| Tutorials          | Locatio               | n               |  |  |
|                    | Roles                 |                 |  |  |
| Patient            | Partner               | rs              |  |  |
| PN                 | Sponsors              |                 |  |  |
| Adm                | Fundraiser            |                 |  |  |
| Adm                | Disseminate Materials |                 |  |  |
| 10 Media evaluated |                       |                 |  |  |

### .Select "Media evaluated"

- a. Select "Yes" if it was evaluated
- b. The next screen is options of media outcomes
- c. Select outcomes relevant to the type of media used for dissemination and respond to the questions