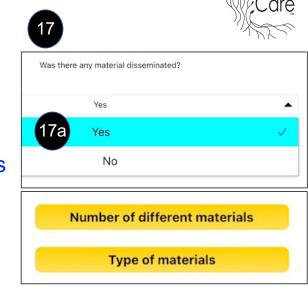

Adm

17. Were materials (brochures, fliers) disseminated during the event?

- a. When "Yes" is selected, two options appear:
  - 1) Select the number of different items disseminated
  - 2) Using toggle buttons, select the type(s) of materials
  - 3) For each type selected, options for details appear; select, type or record the requested information

| Number of material | Type of materials                  |
|--------------------|------------------------------------|
| <b>7a1)</b> 9      | Brochure                           |
|                    | Fact / information sheet 17a2)     |
| 7                  | Give-away (pens, key chains, etc.) |
| 8                  | Magazine/journal article           |
| Ű                  | Website                            |
| 9                  | Social media (facebook, twitter)   |
|                    | Other                              |
|                    | Cancel Submit                      |
|                    |                                    |