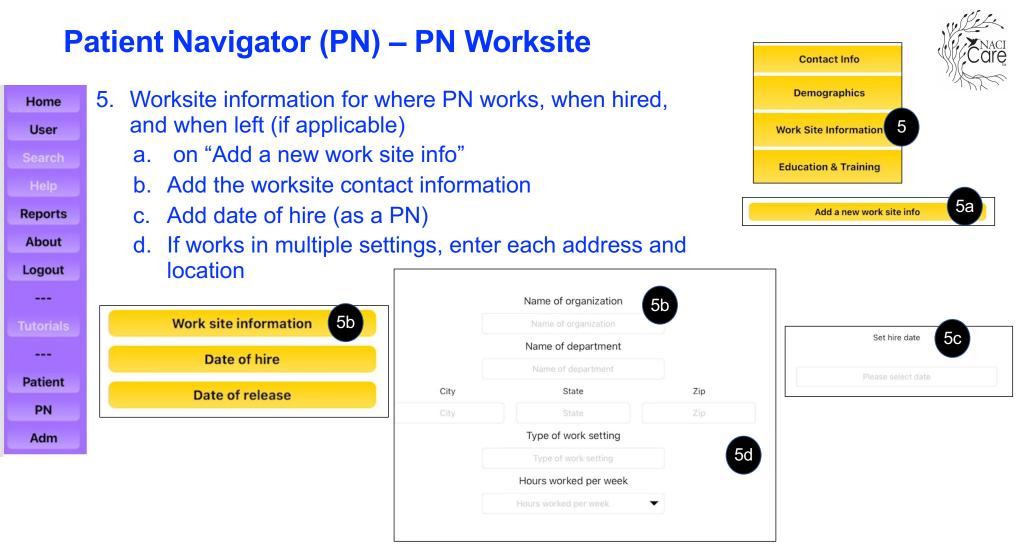

### 4. Select Demographics Contact Info Home a. Select specific PN demographics and fill in User **Demographics** information 1) For example, sexual orientation Work Site Information Reports 4a **Education & Training** About Date of Birth Logout Sexual Orientation? Gender ----What is your sexual orientation? Lesbian **Sexual Orientation** ۸ Heterosexual ---Gay Lesbian **Race & Ethnicity** Patient 4a1) Bisexual Questioning PN Religion Adm Education Cancel Submit

Patient Navigator (PN) – PN Sub-Sidebar – PN Demographics,