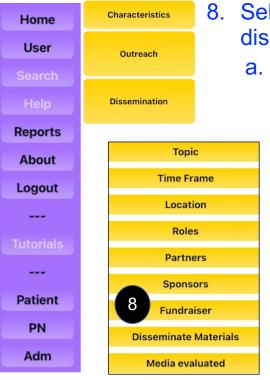

# **PN Dissemination**

- 8. Select "Fundraiser(s)", then "yes", if there was fundraising specific to the dissemination activity
  - a. Type or record information about the fundraiser

| Willer |
|--------|
| Care   |
|        |