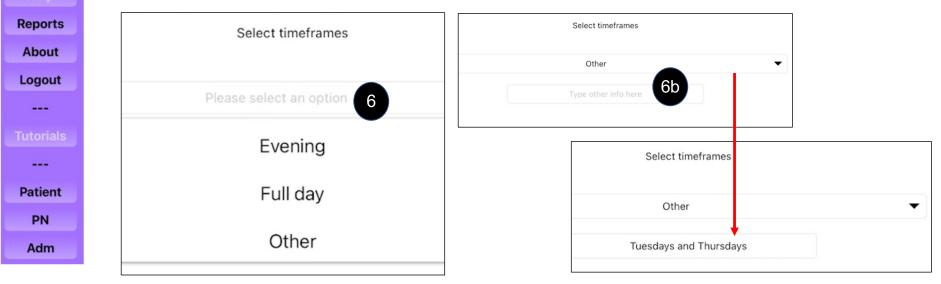

# Home 6. Select timeframe a. Use the arrov

- a. Use the arrow for pull-down menu (including "other" at the bottom)
- b. When "other" is selected, a text box appears, and the keyboard appears; type in or record the response