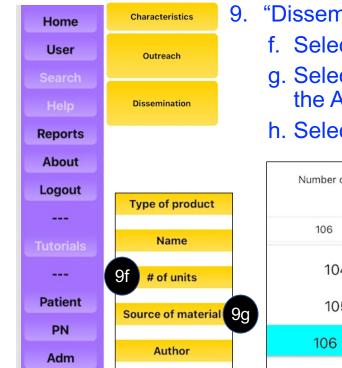

- a. Select the numbers of products disseminated
- b. Each item is listed; select one and the Material Info screen appears

Characteristics

Outreach

Dissemination

Home

User

Reports

| 9. "Disseminate Material" (continued | 9. | "Disseminate | Material" | (continued |
|--------------------------------------|----|--------------|-----------|------------|
|--------------------------------------|----|--------------|-----------|------------|

c. Select "Type of Product"

Cancel

- d. Use toggle buttons to select the type or "other" if it is not listed
- e. The next screen is to name the product, such a "NACR organization description"

| About     | 9C Type of product |                                    |    | Name                                   |
|-----------|--------------------|------------------------------------|----|----------------------------------------|
| Logout    |                    | Type of product                    |    | NACR organization description brochure |
|           | Name 9e            | Booklet                            |    | 9e                                     |
| Tutorials | # of units         | Brochure                           |    | Cancel Submit                          |
|           | Source of material | Fact / information sheet           | 9d |                                        |
| Patient   | Author             | Give-away (pens, key chains, etc.) |    |                                        |
| PN        |                    | Magazine/journal article           |    |                                        |
| Adm       |                    | Other                              |    |                                        |
|           |                    |                                    |    |                                        |

NACI Care™ Tutorial: Patient Navigator (PN) / User

Submit

- 9. "Disseminate Material" (continued)
  - f. Select "Number of units" or copies that were disseminated
  - g. Select "Source of material", such as if the brochures were provided from the American Cancer Society or another organization
  - h. Select "Author" to identify who created the products

|   |                                 |                 | Source of material                                                                                                                                                                                                                                                                                                                                                                                                                                                                                                                                                                                                                                                                                                                                                                                                                                                                                                                                                                                                                                                                                                                                                                                                                                                                                                                                                                                                                                                                                                                                                                                                                                                                                                                                                                                                                                                                                                                                                                                                                                                                                   |  |
|---|---------------------------------|-----------------|------------------------------------------------------------------------------------------------------------------------------------------------------------------------------------------------------------------------------------------------------------------------------------------------------------------------------------------------------------------------------------------------------------------------------------------------------------------------------------------------------------------------------------------------------------------------------------------------------------------------------------------------------------------------------------------------------------------------------------------------------------------------------------------------------------------------------------------------------------------------------------------------------------------------------------------------------------------------------------------------------------------------------------------------------------------------------------------------------------------------------------------------------------------------------------------------------------------------------------------------------------------------------------------------------------------------------------------------------------------------------------------------------------------------------------------------------------------------------------------------------------------------------------------------------------------------------------------------------------------------------------------------------------------------------------------------------------------------------------------------------------------------------------------------------------------------------------------------------------------------------------------------------------------------------------------------------------------------------------------------------------------------------------------------------------------------------------------------------|--|
| t | Type of product                 | Number of units | Northwest Portland Area Indian Health Board<br>99                                                                                                                                                                                                                                                                                                                                                                                                                                                                                                                                                                                                                                                                                                                                                                                                                                                                                                                                                                                                                                                                                                                                                                                                                                                                                                                                                                                                                                                                                                                                                                                                                                                                                                                                                                                                                                                                                                                                                                                                                                                    |  |
| s | Name<br>9f # of units           | 104             | Cancel Submit<br>"Board" Boards<br>Q W e r t y tices                                                                                                                                                                                                                                                                                                                                                                                                                                                                                                                                                                                                                                                                                                                                                                                                                                                                                                                                                                                                                                                                                                                                                                                                                                                                                                                                                                                                                                                                                                                                                                                                                                                                                                                                                                                                                                                                                                                                                                                                                                                 |  |
|   | Source of material 9g<br>Author | 105<br>106      | a s d f g                                                                                                                                                                                                                                                                                                                                                                                                                                                                                                                                                                                                                                                                                                                                                                                                                                                                                                                                                                                                                                                                                                                                                                                                                                                                                                                                                                                                                                                                                                                                                                                                                                                                                                                                                                                                                                                                                                                                                                                                                                                                                            |  |
|   |                                 |                 | 123     Image: space s |  |