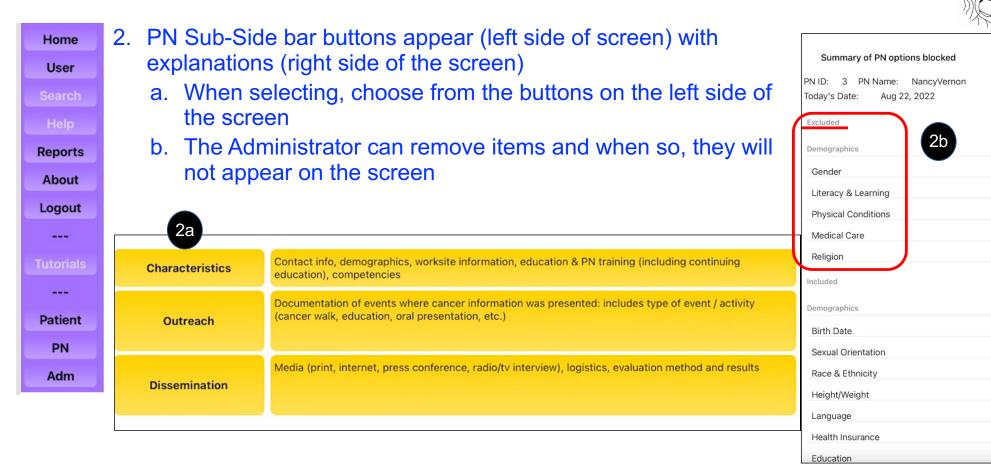

# Patient Navigator (PN) – PN Sub-Sidebar

# Patient Navigator (PN) – PN Sub-Sidebar – PN Contact Info

Patient Navigator (PN) – PN Sub-Sidebar – PN Demographics,