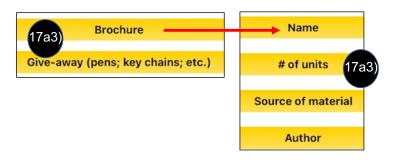

Adm

17. Were materials (brochures, fliers) disseminated during the event?

- a. When "Yes" is selected, two options appear:
  - 1) Select the number of different items disseminated
  - 2) Using toggle buttons, select the type(s) of materials
  - 3) For each type selected, options for details appear; select, type or record the requested information

| Number of material | Type of materials                  |
|--------------------|------------------------------------|
| <b>7a1)</b> 9      | Brochure                           |
|                    | Fact / information sheet 17a2)     |
| 7                  | Give-away (pens, key chains, etc.) |
| 8                  | Magazine/journal article           |
| Ű                  | Website                            |
| 9                  | Social media (facebook, twitter)   |
|                    | Other                              |
|                    | Cancel Submit                      |
|                    |                                    |