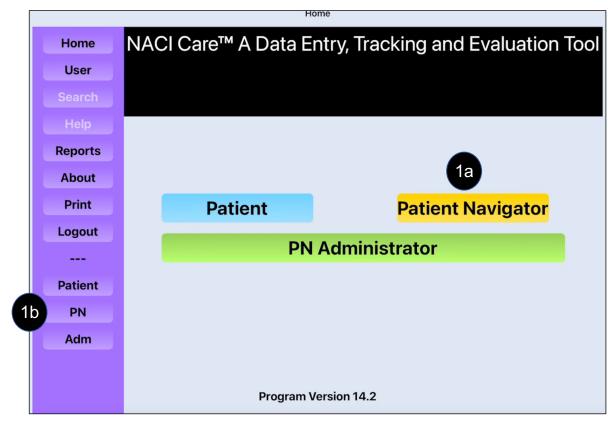

# Patient Navigator (PN) – Home screen

- 1. Select Patient Navigator to enter personal information
  - a. Home screen or
  - b. Sidebar

Home

User

Reports

About

Logout

----

Patient

PN

Adm