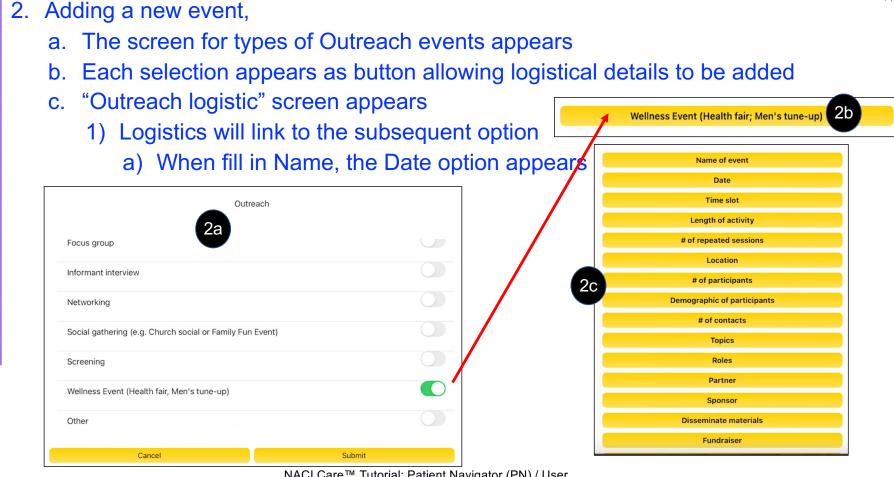

# Outreach

Home

User

Reports

- a. Select Outreach
- b. Select an existing event to edit or add new information, or
- c. Select "Add a new event" to initiate information about a new event

| About     | Γ |                   | रिवये 😒                                                                                                                                           | 3 83% 🛃 |   |                 |                     |            |                                |                 | 100% 💽 |
|-----------|---|-------------------|---------------------------------------------------------------------------------------------------------------------------------------------------|---------|---|-----------------|---------------------|------------|--------------------------------|-----------------|--------|
|           |   |                   | Patient Navigator Home                                                                                                                            |         | н | ome             | All outread         | ches       |                                |                 |        |
| Logout    |   | PN ID: 3 PN Name: | NancyVernon                                                                                                                                       |         |   | Characteristics | PN ID: 3 PN Name:   | NancyVerno | n                              |                 |        |
|           |   |                   | 5, 2022                                                                                                                                           |         |   |                 | Today's Date: Aug 2 | 23, 2022   |                                |                 |        |
|           |   |                   |                                                                                                                                                   |         |   | Outreach        |                     |            |                                |                 |        |
| Tutorials |   |                   |                                                                                                                                                   |         |   | Dissemination   | Name                | Start Date | Туре                           |                 |        |
|           |   | Characteristics   | Contact info, demographics, worksite information, education & PN training (including continuing education), competencies                          |         |   |                 | Hame                | Start Date |                                | C Add a new eve | nt     |
| Patient   |   | Outreach          | Documentation of events where cancer information was presented: includes type of event / active (cancer walk, education, oral presentation, etc.) | ty      |   |                 |                     |            |                                |                 |        |
| PN        |   |                   | Media (print, internet, press conference, radio/tv interview), logistics, evaluation method and res                                               | ilte    |   |                 | Pow wow             | 2018-03-22 |                                | Edit            |        |
| Adm       |   | Dissemination     | necula (print, internet, press contenence, radia) v interview), rogistics, evaluation method and res                                              | 11.5    |   |                 |                     |            | Exhibit /                      | Edit            |        |
|           |   |                   |                                                                                                                                                   |         |   |                 | Compadre breast s   | 2018-07-14 | information booth              | _               |        |
|           |   |                   |                                                                                                                                                   |         |   |                 |                     | 2017-07-11 | Exhibit /<br>information booth | Edit            |        |
|           |   |                   |                                                                                                                                                   |         |   |                 | Men's Health        | 2018-07-19 | Exhibit /<br>information booth | Edit            |        |

----

---

Patient

PN

Adm

- 3. Name the new event
  - a. Select on the text box and the keyboard appears
  - b. Type in the name of the event, or
  - c. Use the microphone to record the name of the event

|               | Name o | fevent                     |
|---------------|--------|----------------------------|
| 9 Health Fair | 3b     |                            |
|               | Cancel | Submit                     |
|               |        | "Fair" Fairly Fairness     |
|               |        | qwertyuiop                 |
|               | 3      | a s d f g h j k l          |
|               |        |                            |
|               |        | 123 ☺ ♀ space return<br>3c |