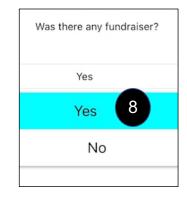

# **PN Dissemination**

- 8. Select "Fundraiser(s)", then "yes", if there was fundraising specific to the dissemination activity
  - a. Type or record information about the fundraiser

| Willer |
|--------|
| Care   |
|        |