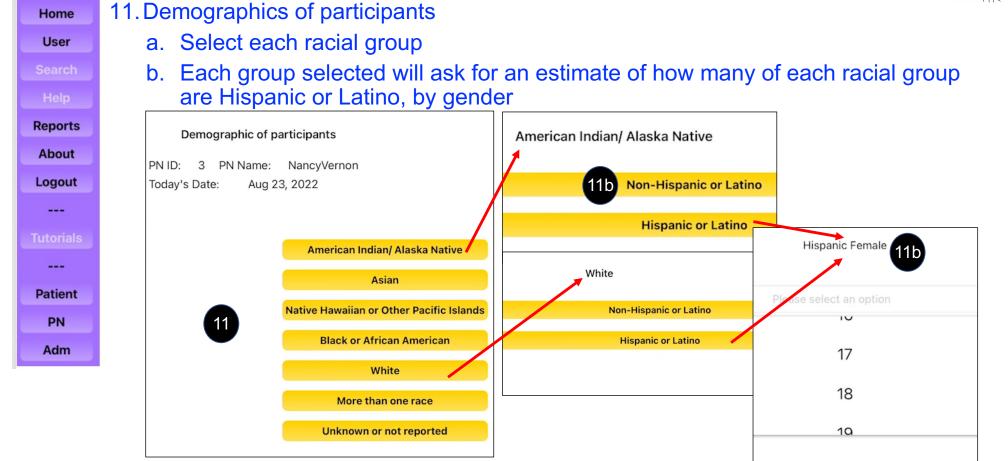

### 4. Select Demographics Contact Info Home a. Select specific PN demographics and fill in User **Demographics** information 1) For example, sexual orientation Work Site Information Reports 4a **Education & Training** About Date of Birth Logout Sexual Orientation? Gender ----What is your sexual orientation? Lesbian **Sexual Orientation** ۸ Heterosexual ---Gay Lesbian **Race & Ethnicity** Patient 4a1) Bisexual Questioning PN Religion Adm Education Cancel Submit