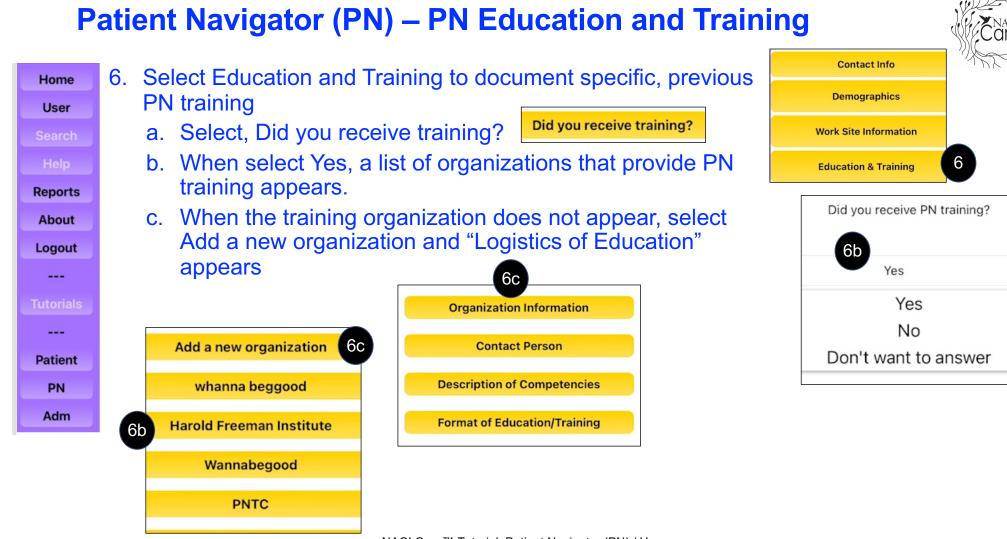

# Patient Navigator (PN) – PN Education and Training

Home

User

- d. Under the "Logistics of Education", Fill in the training organization's information, including the date(s) training session(s) were completed
  - e. Select Contact Person for the training completed and add the information in the text box

| Reports   |                                | 1                                      |                     |
|-----------|--------------------------------|----------------------------------------|---------------------|
| About     | Logistics of Education 6d      |                                        |                     |
| Logout    | PN ID: 3 PN Name: Nancy Vernon | Organization Information               | Contact information |
|           | Today's Date: Aug 22, 2022     | Name                                   | Mr. Ed 6e           |
| Tutorials |                                | 6d Address                             |                     |
|           |                                | City State Zip                         |                     |
| Patient   | Organization Information       | Email Other                            | Cancel Submit       |
| PN        | Contact Person 6e              | Email Other                            |                     |
| Adm       | Description of Competencies    | Date training session/course completed |                     |
|           | Format of Education/Training   | Cancel Submit                          |                     |

# Patient Navigator (PN) – PN Education and Training

# Patient Navigator (PN) – PN Education and Training

| Home        | 7. Select Format of Education / Training                   |                                |
|-------------|------------------------------------------------------------|--------------------------------|
| User        | a. Select type of Education / Training and a list of types | Organization Information       |
| Search      | of education venues appear; Use toggle buttons to          | Contact Person                 |
| Help        | select                                                     | Description of Competencies    |
| Reports     |                                                            | Description of competencies    |
| About       | Online Instruction                                         | Format of Education/Training 7 |
| Logout      | In-person Instruction                                      |                                |
|             |                                                            |                                |
| utorials    | Combination of online and In-person 7a                     |                                |
| <br>Patient | Academic courses                                           |                                |
| PN          | Tailored Workshop                                          |                                |
| Adm         | Other                                                      |                                |
|             |                                                            |                                |
|             |                                                            |                                |
|             | Cancel Submit                                              |                                |