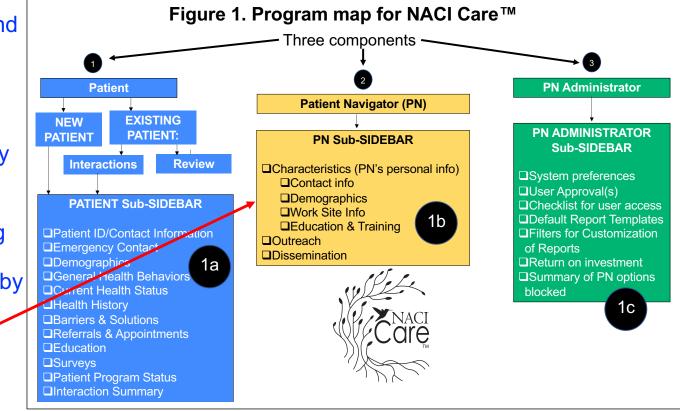

# **Overview of NACI Care™: Map of the 3 Components**

- 1. NACI Care<sup>™</sup> has three components:
  - a. Patient information and healthcare visit data (uploaded by the PN/user/PN Adm)
  - b. PN information and activities (uploaded by PN or PN Adm)
  - c. PN Administrator functions and tailoring of NACI Care<sup>™</sup> (uploaded/ managed by PN Administrator)