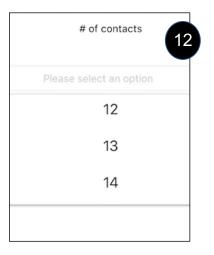

### 12. Number of contacts

a. Select the number of participants with whom the PN / user collected follow-up contact information