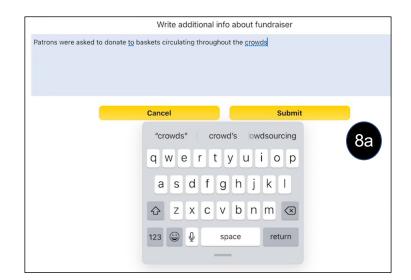

# **PN Dissemination**

- 8. Select "Fundraiser(s)", then "yes", if there was fundraising specific to the dissemination activity
  - a. Type or record information about the fundraiser

| Willer |
|--------|
| Care   |
|        |