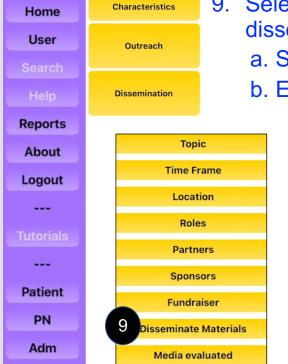

# **Dissemination**

| Home      | Characteristics |     | 1.              | Se       |       |
|-----------|-----------------|-----|-----------------|----------|-------|
| User      | Outreach        |     |                 | ac       |       |
| Search    |                 |     |                 | a.       | S     |
| Help      | Dissemination   |     |                 | b.       | S     |
| Reports   |                 |     |                 | С.       | L     |
| About     |                 |     |                 | d.       | Т     |
| Logout    |                 |     |                 |          |       |
|           |                 |     |                 |          |       |
| Tutorials | me              |     | All d           | issemina | tions |
|           | Characteristics |     | 3 PN<br>s Date: |          |       |
| Patient   | Outreach        |     |                 |          |       |
| PN        | Dissemination   | Nai | ne              |          | Start |
| Adm       |                 |     | 1               |          |       |
|           |                 | Pro | state scre      | eening   | 2021  |
|           |                 | Me  | n's Father      | 's Day   |       |
|           |                 |     |                 |          |       |

- Select Dissemination and the screen shows previous dissemination activities
  - . Select "Edit" to add or modify information to a specific strategy
  - . Select "Add a new event" for a strategy not appearing on the list
  - . Use Toggle buttons to select dissemination strategy/ies
  - d. The selected strategies appear on the screen