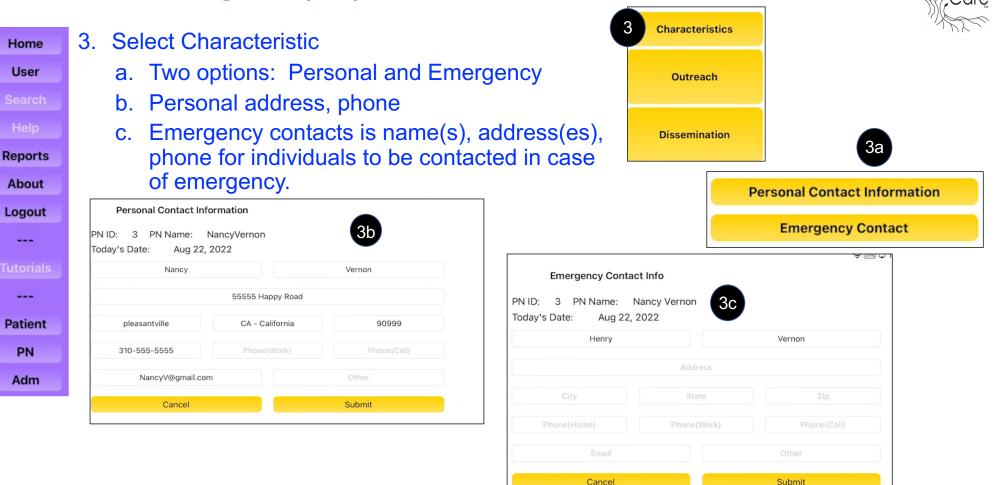

Tasks

August 29, 2022

1

# **Overview of NACI Care™: Map of the 3 Components**

- 1. NACI Care<sup>™</sup> has three components:
  - a. Patient information and healthcare visit data (uploaded by the PN/user/PN Adm)
  - b. PN information and activities (uploaded by PN or PN Adm)
  - c. PN Administrator functions and tailoring of NACI Care<sup>™</sup> (uploaded/ managed by PN Administrator)

This is where you are





# Patient Navigator (PN) – Home screen



- 1. Select Patient Navigator to enter personal information
  - a. Home screen or
  - b. Sidebar

Home

User

Reports

About

Logout

----

Patient

PN

Adm



# **Patient Navigator Characteristics**



# **PN Characteristics**

# Patient Navigator (PN) – PN Sub-Sidebar



# Patient Navigator (PN) – PN Sub-Sidebar – PN Contact Info



# Care

### 4. Select Demographics Contact Info Home a. Select specific PN demographics and fill in User **Demographics** information 1) For example, sexual orientation Work Site Information Reports 4a **Education & Training** About Date of Birth Logout Sexual Orientation? Gender ----What is your sexual orientation? Lesbian **Sexual Orientation** ۸ Heterosexual ---Gay Lesbian **Race & Ethnicity** Patient 4a1) Bisexual Questioning PN Religion Adm Education Cancel Submit

Patient Navigator (PN) – PN Sub-Sidebar – PN Demographics,





# Patient Navigator (PN) – PN Education and Training

Home

User



- d. Under the "Logistics of Education", Fill in the training organization's information, including the date(s) training session(s) were completed
  - e. Select Contact Person for the trainin