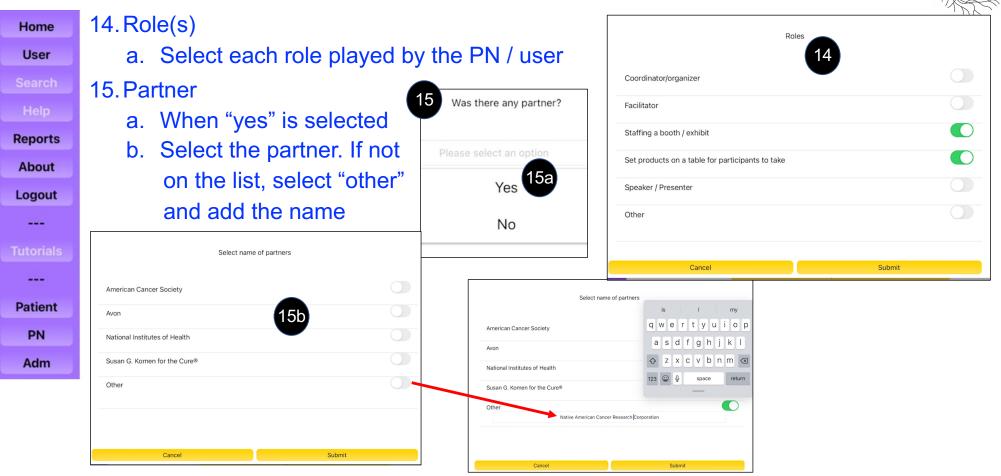

| Reports   |                                | 1                                      |                     |
|-----------|--------------------------------|----------------------------------------|---------------------|
| About     | Logistics of Education 6d      |                                        |                     |
| Logout    | PN ID: 3 PN Name: Nancy Vernon | Organization Information               | Contact information |
|           | Today's Date: Aug 22, 2022     | Name                                   | Mr. Ed 6e           |
| Tutorials |                                | 6d Address                             |                     |
|           |                                | City State Zip                         |                     |
| Patient   | Organization Information       | Email Other                            | Cancel Submit       |
| PN        | Contact Person 6e              | Email Other                            |                     |
| Adm       | Description of Competencies    | Date training session/course completed |                     |
|           | Format of Education/Training   | Cancel Submit                          |                     |

# Patient Navigator (PN) – PN Education and Training

# Patient Navigator (PN) – PN Education and Training

| Home        | 7. Select Format of Education / Training                   |                                |
|-------------|------------------------------------------------------------|--------------------------------|
| User        | a. Select type of Education / Training and a list of types | Organization Information       |
| Search      | of education venues appear; Use toggle buttons to          | Contact Person                 |
| Help        | select                                                     | Description of Competencies    |
| Reports     |                                                            | Description of competencies    |
| About       | Online Instruction                                         | Format of Education/Training 7 |
| Logout      | In-person Instruction                                      |                                |
|             |                                                            |                                |
| utorials    | Combination of online and In-person 7a                     |                                |
| <br>Patient | Academic courses                                           |                                |
| PN          | Tailored Workshop                                          |                                |
| Adm         | Other                                                      |                                |
|             |                                                            |                                |
|             |                                                            |                                |
|             | Cancel Submit                                              |                                |